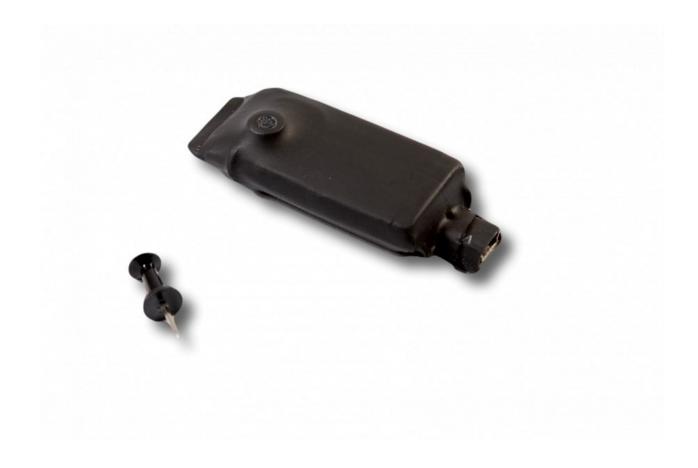

### USER MANUAL: STronic UR125-075

**STronic UR125-075** is very powerful yet very small device. It has a USB MINI port for easy data extraction. The module is equipped with very sensitive microphone which allows you to get really good quality sound with extra long battery life.

# **PACKAGE CONTENT**

- 1. STronic UR125-075
- 2. Charger
- 3. USB MINI cable