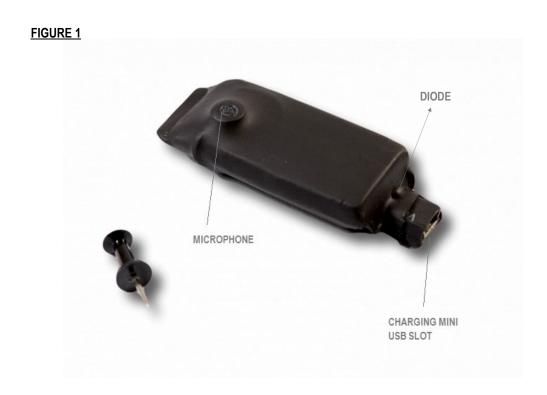

### USER MANUAL: STronic UR125-075

**STronic UR125-075** is very powerful yet very small device. It has a USB MINI port for easy data extraction. The module is equipped with very sensitive microphone which allows you to get really good quality sound with extra long battery life.

# **PACKAGE CONTENT**

- 1. STronic UR125-075
- 2. Charger
- 3. USB MINI cable