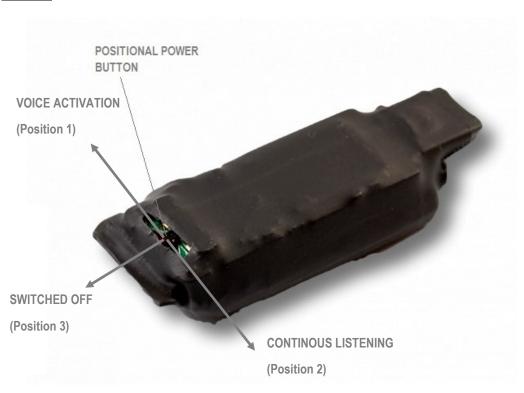

#### **IMPORTANT:**

- DEVICE CHARGES WITH CABLE ONLY (faster charging is with enclosed adaptor)
- USE APPROPRIATE OPERATING SYSTEM (Windows XP,7,8,8.1)
- DEVICE IS NOT WATER RESISTANT

When you place the device on the table, with the connector facing up, like on the FIGURE 2, and you push the switch **to the left** you will activate the mode of continuous listening. In the basic module STronic UR125-**075** the second number denotes the amount of hours in this case **75 hours** that the device can record.

POSITION 2
VOICE ACTIVATION

When you place the device on the table, with the connector facing up, like on the FIGURE 2, and you push the switch to the right you will activate the mode of continuous listening. In the basic module STronic **UR125**-075 the first number denotes the amount of days in this case **125 days** that the device can last in standby.

POSITION 3
SWITCHING OFF

When you put this device into Position 3, it will be SWITCHED OFF.